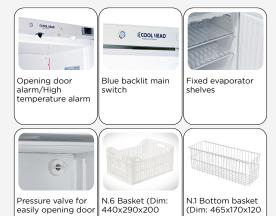

#### **DETAILS**

## **GENERAL FEATURES**

| 400 Lt. Freezer upright (CLASS A)                                               | • |
|---------------------------------------------------------------------------------|---|
| S/S external cabinet, thermoformed internally                                   | • |
| Static cooling: fixed evaporator shelves (N.6 Layers) with fan assisted cooling | • |
| Manual Defrost                                                                  | • |
| Foaming Agent Cyclopentane (60mm per side)                                      | • |
| Digital Thermostat                                                              | • |
| Opening door alarm/High temperature alarm                                       | • |
| Removable Gasket                                                                | • |
| Door: Self closing and reversible door fitted as standard                       | • |
| Lock and main switch fitted as standard                                         | • |
| N.7 Basket included                                                             | • |
| N.2 Adjustable feet + N.2 Rollers at the back                                   | • |
| Energy efficiency class: A                                                      | • |