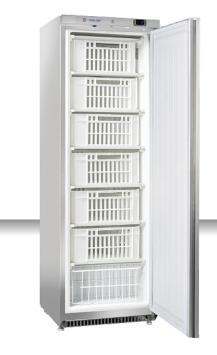

## **GENERAL FEATURES**

| 400 Lt. Freezer upright (CLASS A)                                               | • |
|---------------------------------------------------------------------------------|---|
| S/S external cabinet, thermoformed internally                                   | • |
| Static cooling: fixed evaporator shelves (N.6 Layers) with fan assisted cooling | • |
| Manual Defrost                                                                  | • |
| Foaming Agent Cyclopentane (60mm per side)                                      | • |
| Digital Thermostat                                                              | • |
| Opening door alarm/High temperature alarm                                       | • |
| Removable Gasket                                                                | • |
| Door: Self closing and reversible door fitted as standard                       | • |
| Lock and main switch fitted as standard                                         | • |
| N.7 Basket included                                                             | • |
| N.2 Adjustable feet + N.2 Rollers at the back                                   | • |
| Energy efficiency class: A                                                      | • |

### **TECHNICAL SPECIFICATIONS**

| Capacity                         | 400 L         |
|----------------------------------|---------------|
| Temperature                      | -23°C ~ -18°C |
| Consumption                      | 1.57 kWh/24h  |
| Rated Power                      | 210 W         |
| Noise level                      | 53 dB(A)      |
| Net Weight                       | 77 Kg         |
| Gross Weight                     | 87 Kg         |
| External Dimensions (WxDxH mm)   | 600x643x1875  |
| Internal Dimensions (WxDxH mm)   | 460x448x1611  |
| Packaging dimensions (WxDxH mm)  | 660x705x2060  |
| Loading quantities 20'/40'/40'HQ | 24/54/54      |