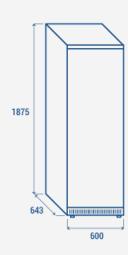

### **TECHNICAL SPECIFICATIONS**

| Capacity                         | 400 L         |
|----------------------------------|---------------|
| Temperature                      | -23°C ~ -18°C |
| Consumption                      | 1.57 kWh/24h  |
| Rated Power                      | 210 W         |
| Noise level                      | 53 dB(A)      |
| Net Weight                       | 77 Kg         |
| Gross Weight                     | 87 Kg         |
| External Dimensions (WxDxH mm)   | 600x643x1875  |
| Internal Dimensions (WxDxH mm)   | 460x448x1611  |
| Packaging dimensions (WxDxH mm)  | 660x705x2060  |
| Loading quantities 20'/40'/40'HQ | 24/54/54      |

### **PRODUCT DIMENSIONS**